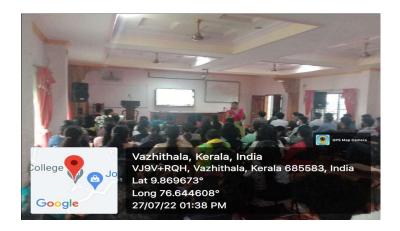

Event 1

INTERNAL QUALITY ASSURANCE CELL (IQAC) & SANTHIGIRI INTERDISCIPLINARY RESEARCH CENTER (SIRC)
ORGANIZES

FACULTY DEVELOPMENT PROGRAM FROM 03 - 07th JULY, 2022 ON

03-07-2022 to 07-07-2022

VENUE: CARMEL AYURVEDA VILLAGE, BHOOTHATHANKETTU

RESOURCE PERSON: MR. BENNY KURIAN LIFE SKILLS TRAINER, HR CONSULTANT AT SYNERGY HR SOLUTIONS, COCHIN.

ORGANISED BY: INTERNAL QUALITY ASSURANCE CELL (IQAC) & SANTHIGIRI INTERDISCIPLINARY RESEARCH CENTER (SIRC) ORGANISES

A five-day Faculty Development Program (FDP) on Outcome Based Education (OBE) was held from July 3 to 7, 2022, at Carmel Ayurveda Village, Bhoothathankettu

, organized by IQAC and SIRC. The workshop was led by, Benny Kurian, Life Skills Trainer, HR Consultant at Synergy HR Solutions, Cochin. and focused on essential aspects of curriculum design, mapping, and result analysis. The sessions aimed to equip faculty with strategies to align their teaching practices with OBE principles.